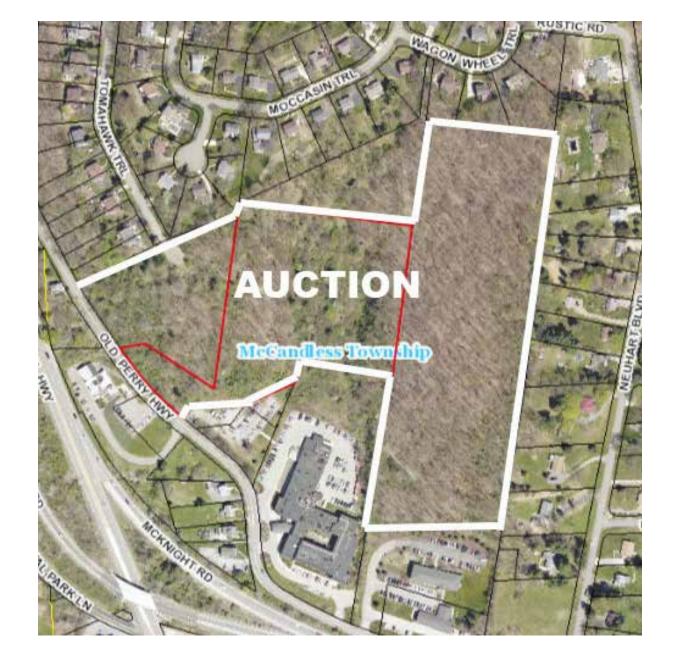

## **Development Opportunity**

19+ Acres Vacant Land

Three Parcels - Zoned R-2 Single Family, R-3 Townhouse, I Institutional – All Three Parcels Adjoin & Selling As A Unit - Allegheny County - McCandless Twp. – Public Utilities – Access Off Old Perry Hwy and Tomahawk Trail – Online Bidding Available - Convenient Access To I-279, 79, 76, PA 19, Downtown, Etc.

## TOMAHAWK TRAIL, WEXFORD, PA 15090

Directions: Take PA Rt. 19 (Perry Hwy.) south of I-76/I-79 approx. 5 miles or 2.5 miles south of Wexford Rd. to Old Perry Hwy. and left .3 mile to Wagon Wheel Trail and left to Tomahawk Trail and right to auction. (Selling from the Cul-de-sac on Tomahawk.)